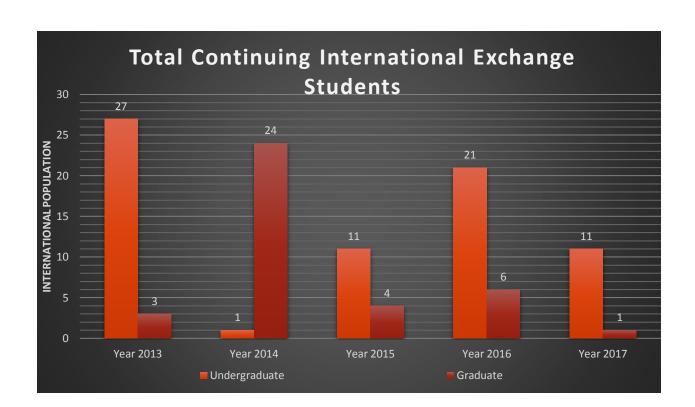

## TOTAL NEW AND CONTINUING INTERNATIONAL EXCHANGE STUDENTS

|                     | 2013          |          |
|---------------------|---------------|----------|
| Level of Study      | Undergraduate | Graduate |
| New Students        | 53            | 6        |
| Continuing Students | 27            | 3        |
|                     | 2014          |          |
| Level of Study      | Undergraduate | Graduate |
| New Students        | 10            | 55       |
| Continuing Students | 1             | 24       |
|                     | 2015          |          |
| Level of Study      | Undergraduate | Graduate |
| New Students        | 104           | 6        |
| Continuing Students | 11            | 4        |
|                     | 2016          |          |
| Level of Study      | Undergraduate | Graduate |
| New Students        | 54            | 7        |
| Continuing Students | 21            | 6        |
|                     | 2017          |          |
| Level of Study      | Undergraduate | Graduate |
| New Students        | 37            |          |
| Continuing Students | 11            | 1        |