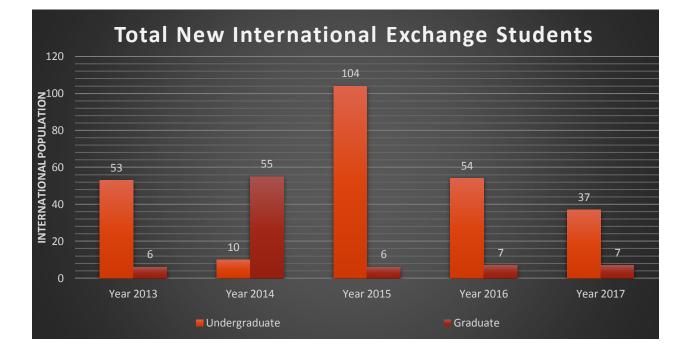

## TOTAL NEW AND CONTINUING INTERNATIONAL EXCHANGE STUDENTS

|                     | 2013          |          |
|---------------------|---------------|----------|
| Level of Study      | Undergraduate | Graduate |
| New Students        | 53            | 6        |
| Continuing Students | 27            | 3        |
|                     | 2014          |          |
| Level of Study      | Undergraduate | Graduate |
| New Students        | 10            | 55       |
| Continuing Students | 1             | 24       |
|                     | 2015          |          |
| Level of Study      | Undergraduate | Graduate |
| New Students        | 104           | 6        |
| Continuing Students | 11            | 4        |
|                     | 2016          |          |
| Level of Study      | Undergraduate | Graduate |
| New Students        | 54            | 7        |
| Continuing Students | 21            | 6        |
|                     | 2017          |          |
| Level of Study      | Undergraduate | Graduate |
| New Students        | 37            |          |
| Continuing Students | 11            | 1        |