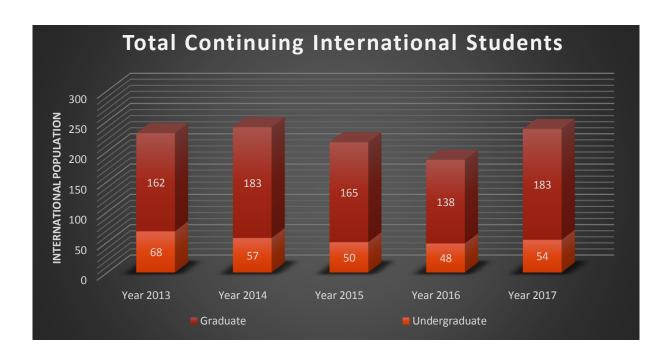

## <u>NEW AND CONTINUING</u> INTERNATIONAL STUDENTS

|                     | 2013          |          |
|---------------------|---------------|----------|
| Level of Study      | Undergraduate | Graduate |
| New Students        | 11            | 97       |
| Continuing Students | 68            | 162      |
|                     | 2014          |          |
| Level of Study      | Undergraduate | Graduate |
| New Students        | 10            | 93       |
| Continuing Students | 57            | 183      |
|                     | 2015          |          |
| Level of Study      | Undergraduate | Graduate |
| New Students        | 21            | 87       |
| Continuing Students | 50            | 165      |
|                     | 2016          |          |
| Level of Study      | Undergraduate | Graduate |
| New Students        | 26            | 113      |
| Continuing Students | 48            | 138      |
|                     | 2017          |          |
| Level of Study      | Undergraduate | Graduate |
| New Students        | 28            | 89       |
| Continuing Students | 54            | 183      |