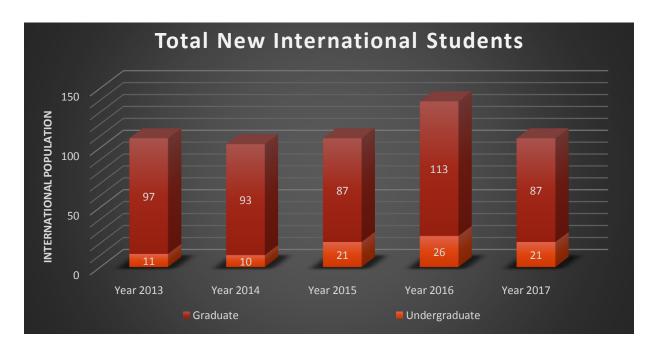

## <u>NEW AND CONTINUING</u> INTERNATIONAL STUDENTS

|                     | 2013          |          |
|---------------------|---------------|----------|
| Level of Study      | Undergraduate | Graduate |
| New Students        | 11            | 97       |
| Continuing Students | 68            | 162      |
|                     | 2014          |          |
| Level of Study      | Undergraduate | Graduate |
| New Students        | 10            | 93       |
| Continuing Students | 57            | 183      |
|                     | 2015          |          |
| Level of Study      | Undergraduate | Graduate |
| New Students        | 21            | 87       |
| Continuing Students | 50            | 165      |
|                     | 2016          |          |
| Level of Study      | Undergraduate | Graduate |
| New Students        | 26            | 113      |
| Continuing Students | 48            | 138      |
|                     | 2017          |          |
| Level of Study      | Undergraduate | Graduate |
| New Students        | 28            | 89       |
| Continuing Students | 54            | 183      |